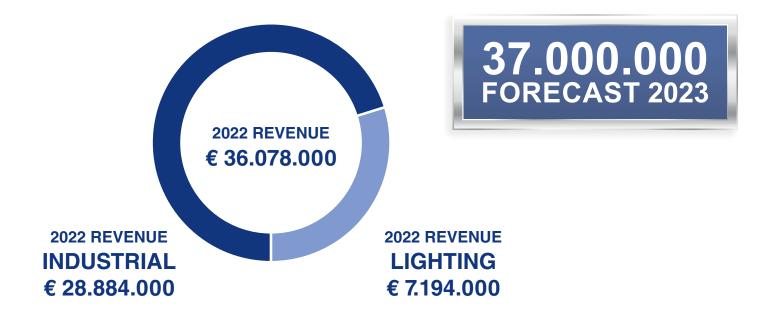

2022 Revenue 36 Millions

**66 Partners** 

1600 Mq headquarter 600 Mq converting

RSPP (Health and Safety Team)

55 employees including 15 sales

More than 1000 active customers

Internal warehouse

ISO 9001:2015 certification