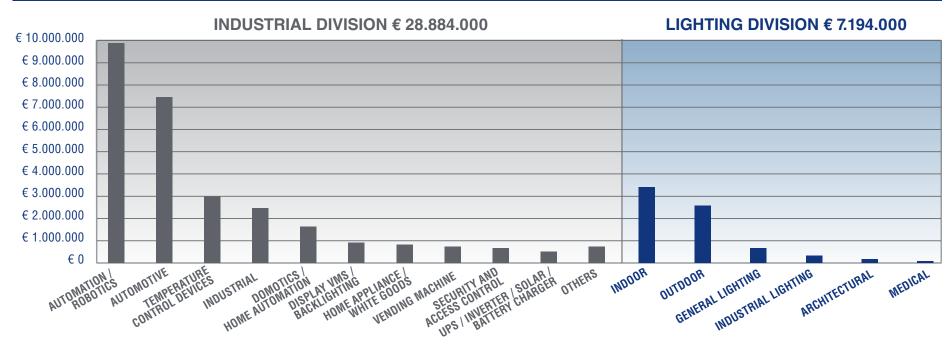

6

Welt Electronic

2022 REVENUE

#### **INDUSTRIAL DIVISION**

| <b>3M</b>           |                                |                         | ري aic       | A                    |                                                   | <b>∕</b> SN°                   |                 |          | BOURNS                | BPI®                    | CAPXON              |
|---------------------|--------------------------------|-------------------------|--------------|----------------------|---------------------------------------------------|--------------------------------|-----------------|----------|-----------------------|-------------------------|---------------------|
| Chip Sun Technology | <b>GJT</b> conn                | csbright 🎋              | CT Micro     | DIPTRONICS           | <b>DOMINANT</b> <sup>®</sup><br>Opto Technologies |                                | FANSO           | Glan     | GOOD-ARK              | CPH 格容鸿<br>GRAINING POB | PAC<br>HAO DA       |
| HARVATEK            | Henkel<br>BERGQUIST<br>LOCTITE | Honeywell               | HONGFA RELAY | HONCLIZHIHUI<br>湾利智汇 | HY Electronic<br>(Cayman) Limited                 | Sauch<br>THE PULSE OF PROCEESS | JIAKANG         | M®       | <b>DIF</b><br>Kaifeng | KLASING                 | Lextar              |
| MATSUTA             | <b>MORNSUN</b> *               | INNOVATOR IN LECTRONICS | MY-Semi      |                      | <i></i> ∕ ₩ΝΙCΗΙΛ                                 | OPTO<br>PLUS<br>CORP           |                 | PILKOR   |                       | RAYSTAR                 | RCL Display Limited |
|                     | Schaffner<br>HORE POWER TO YOU | SíTI                    | SWARD        | tartek<br>标选科        |                                                   | <b>TRULY</b> ®                 | T <u>7-0</u> #m | ∕∂Viking | Henli Max®            |                         |                     |

#### **LIGHTING DIVISION**