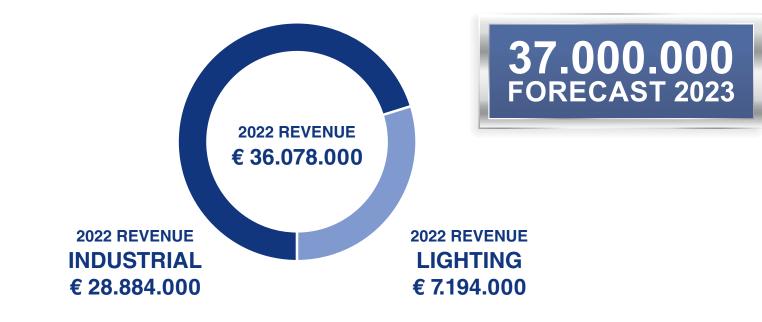

2022 Revenue 36 Millions

1600 Mq headquarter 600 Mq converting

**RSPP** (Health and Safety Team)

55 employees including 15 sales

More than **1000 active customers** 

Internal warehouse

ISO 9001:2015 certification

6

Welt Electronic

2022 REVENUE